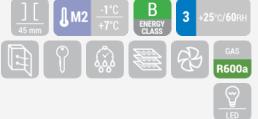

#### **GENERAL FEATURES**

| N.2 Sliding door BACK BAR (Height 860mm)                        | • |
|-----------------------------------------------------------------|---|
| Aluminium for internal and black coated steel for external side | • |
| l <u>tem with mat finishing and total height at 860mm</u>       | • |
| Ventilated Cooling                                              | • |
| Automatic compressor cycle defrost                              | • |
| Foaming Agent Cyclopentane (45mm per side)                      | • |
| Digital Thermostat                                              | • |
| Self Closing Door                                               | • |
| Removable Gasket                                                | • |
| Adjustable shelves: 4 Pcs                                       | • |
| Toughened safety tempered glass                                 | • |
| Lock fitted as standard                                         | • |
| Inner horizontal LED light                                      | • |
| N.4 Adjustable feet                                             | • |
| Energy efficiency class: B                                      | • |
|                                                                 |   |

### TECHNICAL SPECIFICATIONS

| Capacity                         | 208 L          |
|----------------------------------|----------------|
| Temperature                      | M2 (-1°C~+7°C) |
| Consumption                      | 2.08 kWh/24h   |
| Rated Power                      | 160 W          |
| Noise level                      | 45 dB(A)       |
| Net Weight                       | 55 Kg          |
| Gross Weight                     | 61 Kg          |
| External Dimensions (WxDxH mm)   | 900x500x860    |
| Internal Dimensions (WxDxH mm)   | 810x355x685    |
| Packaging dimensions (WxDxH mm)  | 955x560x1000   |
| Loading quantities 20′/40′/40′HQ | 48/100/100     |