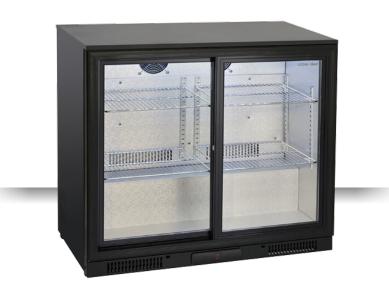

# BBC 286S

#### **GENERAL FEATURES**

| N.2 Sliding door BACK BAR (Height 860mm)                        | • |
|-----------------------------------------------------------------|---|
| Aluminium for internal and black coated steel for external side | • |
| l <u>tem with mat finishing and total height at 860mm</u>       | • |
| Ventilated Cooling                                              | • |
| Automatic compressor cycle defrost                              | • |
| Foaming Agent Cyclopentane (45mm per side)                      | • |
| Digital Thermostat                                              | • |
| Self Closing Door                                               | • |
| Removable Gasket                                                | • |
| Adjustable shelves: 4 Pcs                                       | • |
| Toughened safety tempered glass                                 | • |
| Lock fitted as standard                                         | • |
| Inner horizontal LED light                                      | • |
| N.4 Adjustable feet                                             | • |
| Energy efficiency class: B                                      | • |
|                                                                 |   |