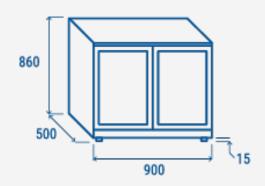

#### **PRODUCT DIMENSIONS**

### TECHNICAL SPECIFICATIONS

| Capacity                         | 208 L          |
|----------------------------------|----------------|
| Temperature                      | M2 (-1°C~+7°C) |
| Consumption                      | 2.08 kWh/24h   |
| Rated Power                      | 160 W          |
| Noise level                      | 45 dB(A)       |
| Net Weight                       | 55 Kg          |
| Gross Weight                     | 61 Kg          |
| External Dimensions (WxDxH mm)   | 900x500x860    |
| Internal Dimensions (WxDxH mm)   | 810x355x685    |
| Packaging dimensions (WxDxH mm)  | 955x560x1000   |
| Loading quantities 20′/40′/40′HQ | 48/100/100     |