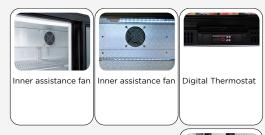

#### **GENERAL FEATURES**

| N.2 Sliding door BACK BAR (Height 860mm)                        | • |
|-----------------------------------------------------------------|---|
| Aluminium for internal and black coated steel for external side | • |
| l <u>tem with mat finishing and total height at 860mm</u>       | • |
| Ventilated Cooling                                              | • |
| Automatic compressor cycle defrost                              | • |
| Foaming Agent Cyclopentane (45mm per side)                      | • |
| Digital Thermostat                                              | • |
| Self Closing Door                                               | • |
| Removable Gasket                                                | • |
| Adjustable shelves: 4 Pcs                                       | • |
| Toughened safety tempered glass                                 | • |
| Lock fitted as standard                                         | • |
| Inner horizontal LED light                                      | • |
| N.4 Adjustable feet                                             | • |
| Energy efficiency class: B                                      | • |
|                                                                 |   |